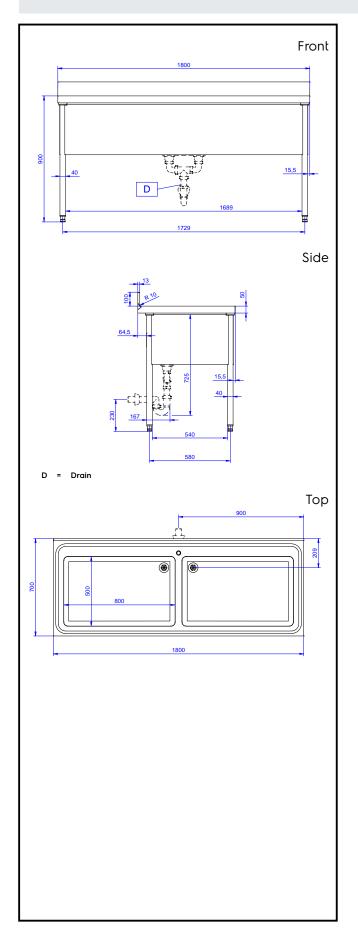

#### Item No.

The 50mm high worktop in 304 AISI stainless steel, 1,2mm in thickness, is sound-deadened and has an overflow rim and welded corners. Integral rear upstand, h=100mm, with 10mm radius. All-round apron panelling and perforated pan rack in 304 AISI s/s.

Round section legs and feet in 304 AISI stainless steel, 50mm in diameter. Height-adjustable feet (+0-50mm).

Sound-deadened bowls mm 800x500x350h with overflow pipe with filter and drain hole (2").

#### Construction

- 100 mm upstand with 10 mm radioused corner and 13 mm deep, designed to be used against a wall.
- Sink tops easily slotted onto the legs and taps are easily installed from the rear.
- Round section legs with feet in 304 AISI stainless steel, 50 mm in diameter, adjustable in height by -60/+10 mm.
- Wide range of taps are available to suit every need.
- Heavy duty construction entirely in AISI 304 stainless steel to offer maximum durability.
- Pan washing support to use inside the bowl is available as an accessory.

## **Key Information:**

External dimensions, Width:

133117 (VLP1802SEN)

1800 mm

External dimensions, Depth:

700 mm

External dimensions,

Height:

900 mm

Upstand Dimensions,

Height:

100 mm

Upstand Dimensions, Depth:

13 mm

Upstand Dimensions,

Radius: Bowls number R=10 2

Worktop thickness:

800x500xH400 50 mm

Net weight:

**Bowl dimensions** 

72 kg